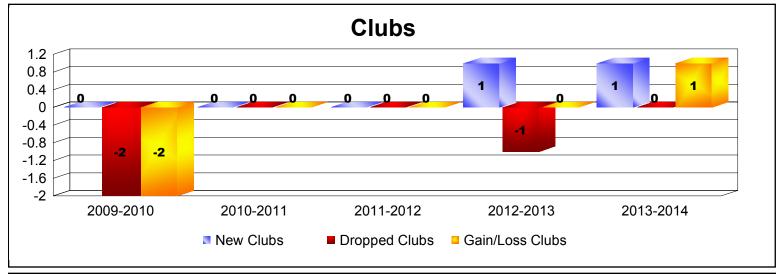

District 107 K

As of June 2014 Cumulative

| Year      | New<br>Clubs | Dropped<br>Clubs | Gain/<br>Loss<br>Clubs | New<br>Members | Charter<br>Members | Reinstate<br>Members | Transfer<br>Members | Total<br>Member<br>Added | Total<br>Members<br>Dropped | Gain/<br>Loss<br>Members |
|-----------|--------------|------------------|------------------------|----------------|--------------------|----------------------|---------------------|--------------------------|-----------------------------|--------------------------|
| 2009-2010 | 0            | -2               | -2                     | 87             | 0                  | 0                    | 7                   | 94                       | -99                         | -5                       |
| 2010-2011 | 0            | 0                | 0                      | 80             | 0                  | 0                    | 4                   | 84                       | -115                        | -31                      |
| 2011-2012 | 0            | 0                | 0                      | 93             | 0                  | 3                    | 12                  | 108                      | -142                        | -34                      |
| 2012-2013 | 1            | -1               | 0                      | 61             | 28                 | 2                    | 4                   | 95                       | -116                        | -21                      |
| 2013-2014 | 1            | 0                | 1                      | 87             | 26                 | 0                    | 3                   | 116                      | -142                        | -26                      |
| Average   | 0            | -1               | 0                      | 82             | 11                 | 1                    | 6                   | 99                       | -123                        | -23                      |