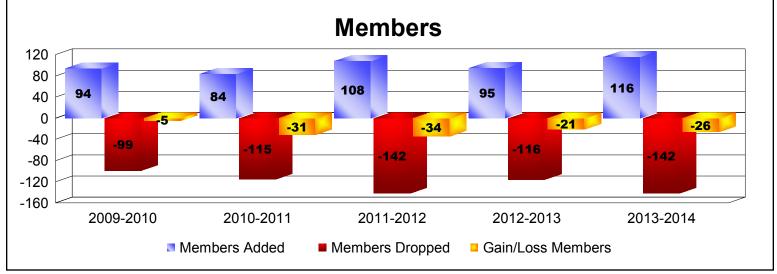

District 107 K

As of June 2014 Cumulative

| Year      | New<br>Clubs | Dropped<br>Clubs | Gain/<br>Loss<br>Clubs | New<br>Members | Charter<br>Members | Reinstate<br>Members | Transfer<br>Members | Total<br>Member<br>Added | Total<br>Members<br>Dropped | Gain/<br>Loss<br>Members |
|-----------|--------------|------------------|------------------------|----------------|--------------------|----------------------|---------------------|--------------------------|-----------------------------|--------------------------|
| 2009-2010 | 0            | -2               | -2                     | 87             | 0                  | 0                    | 7                   | 94                       | -99                         | -5                       |
| 2010-2011 | 0            | 0                | 0                      | 80             | 0                  | 0                    | 4                   | 84                       | -115                        | -31                      |
| 2011-2012 | 0            | 0                | 0                      | 93             | 0                  | 3                    | 12                  | 108                      | -142                        | -34                      |
| 2012-2013 | 1            | -1               | 0                      | 61             | 28                 | 2                    | 4                   | 95                       | -116                        | -21                      |
| 2013-2014 | 1            | 0                | 1                      | 87             | 26                 | 0                    | 3                   | 116                      | -142                        | -26                      |
| Average   | 0            | -1               | 0                      | 82             | 11                 | 1                    | 6                   | 99                       | -123                        | -23                      |